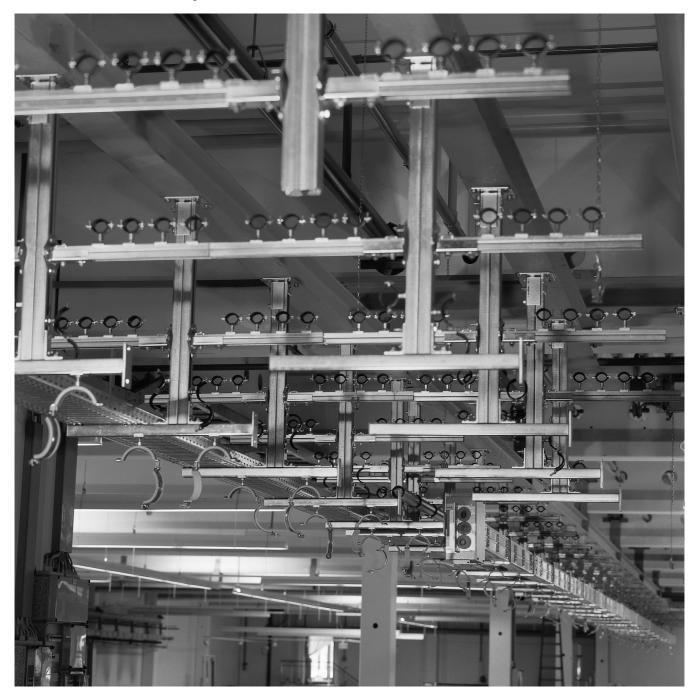

## **Multi-Services Bracketry and Frame Solutions**

Off-Site Assemblies - The professional planning and pre-assembly service for frames and bracketry

In cooperation with representatives from each of the different trade contractors, the Sikla Technicians can develop support solutions that integrate all services to a common bracket or frame pre-assembly. The final bracket or frame is calculated according to the specific static load requirements of the combined services loading. The bracket or frame is then pre-assembled and delivered to site according to the required works installation programme. Pipework and electrical containment can then be installed to the pre-assembled bracket quicker on-site, leading to a more productive workforce, easier commissioning and less rework of the complete installation.

## **Modular Frame Construction**

M&E services supports built out of bracketry assembly systems, is an ever more frequently used option in fastening technology. Universal practicability, material selection to a reasonable price and calculable loading capacities are only a few reasons for this positive result.

More complex construction assemblies consisting of several individual parts are normally planned on site. These operations are often carried out under more onerous conditions like low temperature, or lack of space. Loss of productivity can be the result.

Our tailored pre-assembly solutions help to solve these problems. Sikla offer an economic service for the installation contractor : we carry out the design, dimensioning, static load checks and deliver the pre-assembled construction for the final on-site installation according to the works programme requirement. The logistics and loss of productivity for countless individual parts is unnecessary.